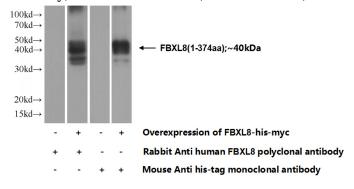

Transfected HEK-293 cells were subjected to SDS PAGE followed by western blot with Catalog No:110546(FBXL8 Antibody) at dilution of 1:1000