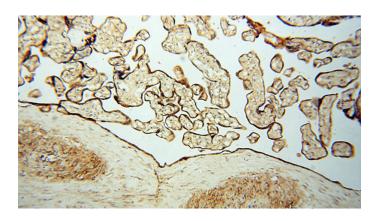

## **Validations**

Immunohistochemical of paraffin-embedded human placenta using Catalog No:110546(FBXL8 antibody) at dilution of 1:50 (under 10x lens)

Immunohistochemical of paraffin-embedded human placenta using Catalog No:110546(FBXL8 antibody) at dilution of 1:50 (under 40x lens)