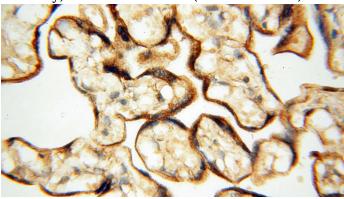

## **Validations**

Immunohistochemical of paraffin-embedded human placenta using Catalog No:110546(FBXL8 antibody) at dilution of 1:50 (under 10x lens)

Immunohistochemical of paraffin-embedded human placenta using Catalog No:110546(FBXL8 antibody) at dilution of 1:50 (under 40x lens)