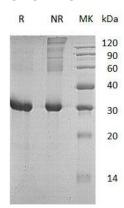

#### **Purity**

>95% as determined by SDS-PAGE.

#### **SDS-PAGE**

Human RGMA/RGM (His tag) recombinant protein