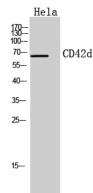

#### Validations

Fig1:; Western Blot analysis of Hela cells using CD42d Polyclonal Antibody.. Secondary antibody [catalog#: HA1001) was diluted at 1:20000

Fig2:; Immunohistochemical analysis of paraffinembedded human-tonsils, antibody was diluted at 1:100