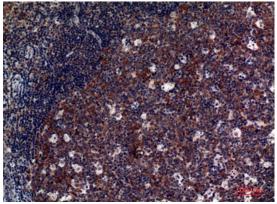

#### Validations

Fig1:; Western Blot analysis of Hela cells using CD42d Polyclonal Antibody.. Secondary antibody [catalog#: HA1001) was diluted at 1:20000

Fig2:; Immunohistochemical analysis of paraffinembedded human-tonsils, antibody was diluted at 1:100