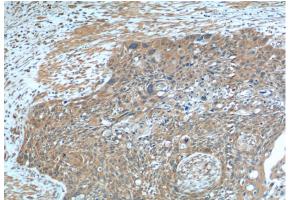

## Validations

human placenta tissue were subjected to SDS PAGE followed by western blot with Catalog No:116736(KDR Antibody) at dilution of 1:600

Immunohistochemistry of paraffin-embedded human oesophagus cancer tissue slide using Catalog No:116736(KDR Antibody) at dilution of 1:200 (under 10x lens).