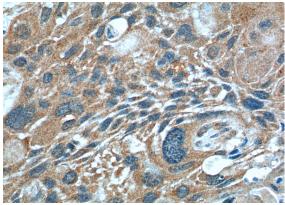

Immunohistochemistry of paraffin-embedded

Catalog Number: 116736

human oesophagus cancer tissue slide using

Catalog No:116736(KDR Antibody) at dilution of 1:200 (under 40x lens).