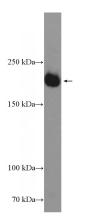

### Antibody description

VEGF Receptor 2 Rabbit Polyclonal antibody. Positive WB detected in human placenta tissue, mouse heart tissue. Positive IHC detected in human oesophagus cancer tissue, human colon cancer tissue, human lung cancer tissue. Observed molecular weight by Western-blot: 200 kDa

## Validations

human placenta tissue were subjected to SDS PAGE followed by western blot with Catalog No:116736(KDR Antibody) at dilution of 1:600

Immunohistochemistry of paraffin-embedded human oesophagus cancer tissue slide using Catalog No:116736(KDR Antibody) at dilution of 1:200 (under 10x lens).