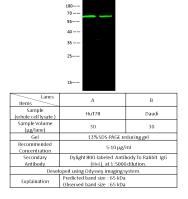

Rabbit monoclonal to CD166/ALCAM

#### **Preparation**

This antibody was obtained from a rabbit immunized with purified, recombinant Cynomolgus CD166 / ALCAM (G7NZQ8; Met1-Ala526).

#### **Formulation**

0.2 µm filtered solution in PBS with 5% treha

## **Storage**

This antibody can be stored at 2°C-8°C for one month without detectable loss of activity. Antibody products are stable for twelve months from date of receipt when stored at -20°C to -80°C. Preservative-Free.

Sodium azide is recommended to avoid contamination (final concentration 0.05%-0.1%). It is toxic to cells and should be disposed of properly. Avoid repeated freeze-thaw cycles.

## **Clonality**

Monoclonal

#### **Ig Type**

Rabbit IgG

## **Applications**

WB

#### **Dilutions**

WB: 5-10 μg/ml

#### **Validations**



CD166 / ALCAM Antibody, Rabbit MAb, Western blot