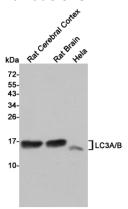

**Validations** 

Western blot detection of LC3A/B in Rat Cerebral Cortex,Rat Brain and Hela cell lysates using LC3A/B Mouse mAb (1:1000 diluted). Predicted band size: 15KDa. Observed band size:14, 16KDa.