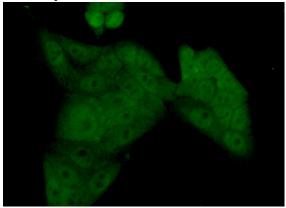

#### **Antibody description**

RFXAP Rabbit Polyclonal antibody. Positive WB detected in HeLa cells. Positive IF detected in HeLa cells. Observed molecular weight by Western-blot: 23-26 kDa

# Validations

HeLa cells were subjected to SDS PAGE followed by western blot with Catalog No:114636(RFXAP antibody) at dilution of 1:1000

Immunofluorescent analysis of (10% Formaldehyde) fixed HeLa cells using Catalog No:114636(RFXAP Antibody) at dilution of 1:50 and Alexa Fluor 488-congugated AffiniPure Goat Anti-Rabbit IgG(H+L)