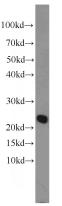

#### **Antibody description**

RFXAP Rabbit Polyclonal antibody. Positive WB detected in HeLa cells. Positive IF detected in HeLa cells. Observed molecular weight by Western-blot: 23-26 kDa

# Validations

HeLa cells were subjected to SDS PAGE followed by western blot with Catalog No:114636(RFXAP antibody) at dilution of 1:1000

Immunofluorescent analysis of (10% Formaldehyde) fixed HeLa cells using Catalog No:114636(RFXAP Antibody) at dilution of 1:50 and Alexa Fluor 488-congugated AffiniPure Goat Anti-Rabbit IgG(H+L)