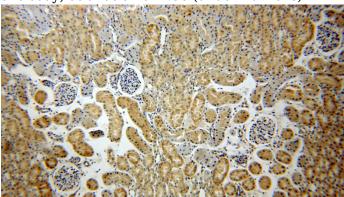

Immunohistochemical of paraffin-embedded human kidney using Catalog No:111236(GTF2H5 antibody) at dilution of 1:50 (under 10x lens)