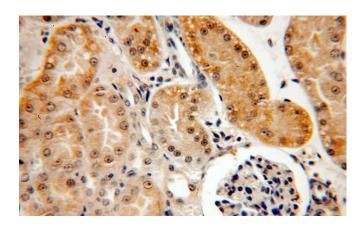

# **Antibody description**

GTF2H5 Rabbit Polyclonal antibody. Positive IHC detected in human kidney.

#### **Dilutions**

Recommended Dilution:

IHC: 1:20-1:200 **Validations** 

Immunohistochemical of paraffin-embedded human kidney using Catalog No:111236(GTF2H5 antibody) at dilution of 1:50 (under 40x lens)