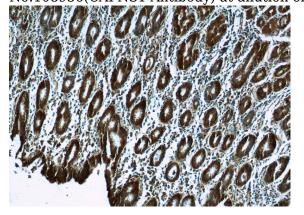

# **Validations**

HEK-293 cells were subjected to SDS PAGE followed by western blot with Catalog No:108936(CAPNS1 Antibody) at dilution of 1:600

Immunohistochemistry of paraffin-embedded human stomach tissue slide using Catalog No:108936(CAPNS1 Antibody) at dilution of 1:50 (under 10x lens)