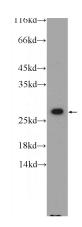

## **Antibody description**

CAPNS1 Rabbit Polyclonal antibody. Positive IHC detected in human stomach tissue, human kidney tissue. Positive WB detected in HEK-293 cells, A431 cells, mouse spleen tissue. Observed molecular weight by Western-blot: 28 kDa

# **Validations**

HEK-293 cells were subjected to SDS PAGE followed by western blot with Catalog No:108936(CAPNS1 Antibody) at dilution of 1:600

Immunohistochemistry of paraffin-embedded human stomach tissue slide using Catalog No:108936(CAPNS1 Antibody) at dilution of 1:50 (under 10x lens)