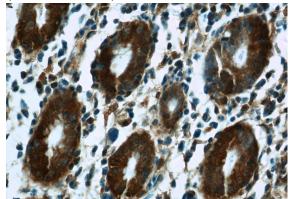

# **CAPNS1** antibody

Catalog Number: 108936

Immunohistochemistry of paraffin-embedded human stomach tissue slide using Catalog

No:108936(CAPNS1 Antibody) at dilution of 1:50 (under 40x lens)