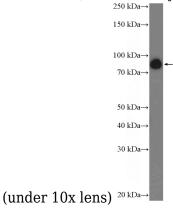

# **Antibody description**

Gelsolin Rabbit Polyclonal antibody. Positive WB detected in HeLa cells, human liver tissue. Positive IHC detected in human prostate cancer tissue. Observed molecular weight by Westernblot: 87-93 kDa

#### **Validations**

Immunohistochemical of paraffin-embedded human prostate cancer using Catalog No:110936(GSN antibody) at dilution of 1:50

HeLa cells were subjected to SDS PAGE followed by western blot with Catalog No:110936(Gelsolin Antibody) at dilution of 1:1000