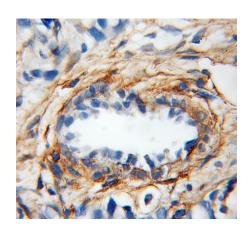

# **Antibody description**

Gelsolin Rabbit Polyclonal antibody. Positive WB detected in HeLa cells, human liver tissue. Positive IHC detected in human prostate cancer tissue. Observed molecular weight by Westernblot: 87-93 kDa

#### **Validations**

Immunohistochemical of paraffin-embedded human prostate cancer using Catalog No:110936(GSN antibody) at dilution of 1:50

HeLa cells were subjected to SDS PAGE followed by western blot with Catalog No:110936(Gelsolin Antibody) at dilution of 1:1000