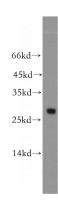

## **UBE2S** antibody

Catalog Number: 116536

Product name

**UBE2S** antibody

**Specificity** 

human, mouse, rat; other species not tested.

**Antibody description** 

UBE2S Rabbit Polyclonal antibody. Positive WB detected in HL-60 cells, COLO 320 cells, MCF7 cells, MDA-MB-453s cells, mouse ovary tissue. Observed molecular weight by Western-blot: 28kd

**Dilutions** 

Recommended Dilution:

WB: 1:500-1:5000

**Validations** 

HL-60 cells were subjected to SDS PAGE followed by western blot with Catalog No:116536(UBE2S antibody) at dilution of 1:800