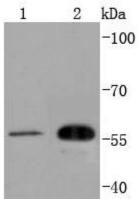

# Validations

Fig1: Western blot analysis of CDC42EP1 on different lysates using anti-CDC42EP1 antibody at 1/1,000 dilution.; Positive control:; Lane 1: HUVEC; Lane 2: Hela