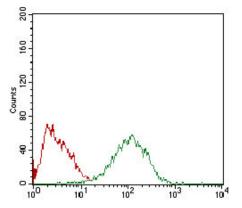

#### Preparation

Antigen: Purified recombinant fragment of human MEF2A (AA: 391-497) expressed in E. Coli.