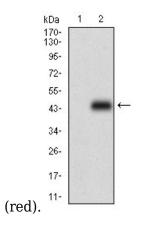

#### Validations

Western blot analysis using MEF2A mAb against

Flow cytometric analysis of HepG2 cells using MEF2A mouse mAb (green) and negative control

# Anti-MEF2A Mouse antibody

Western blot analysis using MEF2A mAb against HEK293 (1) and MEF2A (AA  $\,$