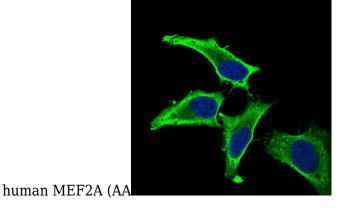

# Anti-MEF2A Mouse antibody

Western blot analysis using MEF2A mAb against HEK293 (1) and MEF2A (AA  $\,$