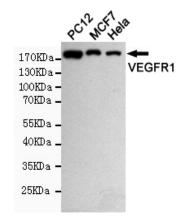

## **Validations**

Western blot analysis of extract from Hela,MCF7 and PC12 cells using VEGFR1 rabbit pAb (dilution 1:1000).Predicted band size:180KDa.Observed band size:180KDa.