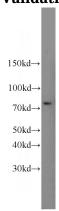

## **SUMO1** antibody

Catalog Number: 115836

**Product name** 

SUMO1 antibody

**Specificity** 

Human, Mouse, Rat; other species not tested.

**Antibody description** 

SUMO1 Rabbit Polyclonal antibody. Positive WB detected in NIH/3T3 cells, mouse spleen tissue. Observed molecular weight by Western-blot: 10-12 kDa,80-90 kDa

**Dilutions** 

Recommended Dilution:

WB: 1:200-1:2000

**Validations** 

NIH/3T3 cells were subjected to SDS PAGE followed by western blot with Catalog No:115836(SUMO1 antibody) at dilution of 1:600