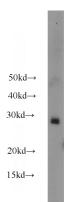

## Antibody description

RAB38 Rabbit Polyclonal antibody. Positive WB detected in NIH/3T3 cells. Observed molecular weight by Western-blot: 27 kDa

## Validations

NIH/3T3 cells were subjected to SDS PAGE followed by western blot with Catalog No:114436(RAB38 antibody) at dilution of 1:500