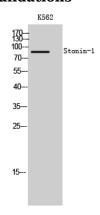

## **Validations**

Fig1:; Western Blot analysis of K562 cells using Stonin-1 Polyclonal Antibody