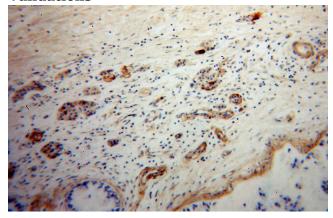

# **Antibody description**

NPY Rabbit Polyclonal antibody. Positive IHC detected in human pancreas cancer.

#### **Validations**

Immunohistochemical of paraffin-embedded human pancreas cancer using Catalog No:113226(NPY antibody) at dilution of 1:50 (under 10x lens)

Immunohistochemical of paraffin-embedded human pancreas cancer using Catalog No:113226(NPY antibody) at dilution of 1:50 (under 40x lens)