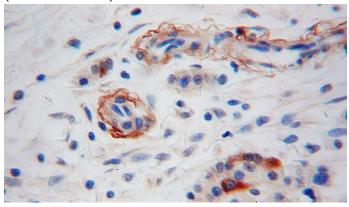

# **Antibody description**

NPY Rabbit Polyclonal antibody. Positive IHC detected in human pancreas cancer.

#### **Validations**

Immunohistochemical of paraffin-embedded human pancreas cancer using Catalog No:113226(NPY antibody) at dilution of 1:50 (under 10x lens)

Immunohistochemical of paraffin-embedded human pancreas cancer using Catalog No:113226(NPY antibody) at dilution of 1:50 (under 40x lens)