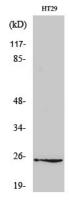

## **Validations**

Fig1:; Western Blot analysis of various cells using Connexin 25 Polyclonal Antibody diluted at 1: 500