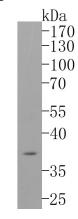

## **Validations**

Fig1:; Western blot analysis of CD68 on SH-SY5Y cell lysates. Proteins were transferred to a PVDF membrane and blocked with 5% BSA in PBS for 1 hour at room temperature. The primary antibody (1/500) was used in 5% BSA at room temperature for 2 hours. Goat Anti-Rabbit IgG - HRP Secondary Antibody (HA1001) at 1:5,000 dilution was used for 1 hour at room temperature.