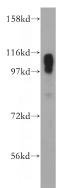

# Antibody description

SERCA2 Rabbit Polyclonal antibody. Positive WB detected in mouse heart tissue. Observed molecular weight by Western-blot: 100kd

## Validations

mouse heart tissue were subjected to SDS PAGE followed by western blot with Catalog No:115126(SERCA2,ATP2A2 antibody) at dilution of 1:3000