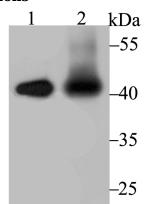

**Validations** 

Fig1:; Western blot analysis of IL12B on different lysates. Proteins were transferred to a PVDF membrane and blocked with 5% BSA in PBS for 1 hour at room temperature. The primary antibody ( 1/500) was used in 5% BSA at room temperature for 2 hours. Goat Anti-Rabbit IgG - HRP Secondary Antibody (HA1001) at 1:5,000 dilution was used for 1 hour at room temperature.; Positive control:; Lane 1: Hela cell lysates; Lane 2: Mouse placenta tissue lysates