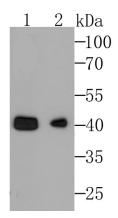

## **Validations**

Fig1: Western blot analysis of MYS2 on MCF-7 cell (1) and mouse testis tissue lysate using anti-MSY2 antibody at 1/1,000 dilution.

Fig2: Immunohistochemical analysis of paraffinembedded mouse testis tissue using anti-MSY2 antibody. Counter stained with hematoxylin.