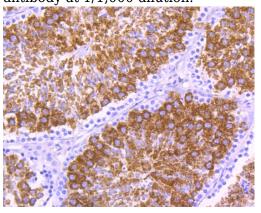

## **Validations**

Fig1: Western blot analysis of MYS2 on MCF-7 cell (1) and mouse testis tissue lysate using anti-MSY2 antibody at 1/1,000 dilution.

Fig2: Immunohistochemical analysis of paraffinembedded mouse testis tissue using anti-MSY2 antibody. Counter stained with hematoxylin.