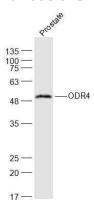

#### **Validations**

Fig1: Sample:; Prostate(Rat) Lysate at 40 ug; Primary: Anti-ODR4 at 1/1000 dilution; Secondary: IRDye800CW Goat Anti-Rabbit IgG at 1/20000 dilution; Predicted band size: 51 kD; Observed band size: 51 kD