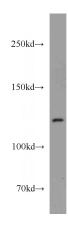

**Dilutions** 

Recommended Dilution:

WB: 1:500-1:5000

IP: 1:200-1:2000 **Validations** 

Jurkat cells were subjected to SDS PAGE followed by western blot with Catalog No:111616(IFIH1 antibody) at dilution of 1:1500