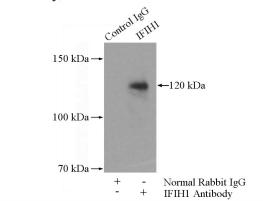

IP Result of anti-IFIH1 (IP:Catalog No:111616, 4ug; Detection:Catalog No:111616 1:800) with Jurkat cells lysate 2400ug.