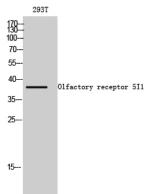

### Clonality

Polyclonal

2000

00

Fig1:; Western Blot analysis of 293T cells using Olfactory receptor 511 Polyclonal Antibody diluted at 1: 1000