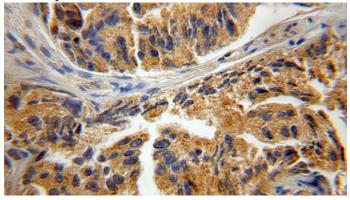

# **Antibody description**

CPNE3 Rabbit Polyclonal antibody. Positive IHC detected in human prostate cancer tissue. Positive WB detected in Y79 cells. Observed molecular weight by Western-blot: 60 kDa

### **Validations**

Y79 cells were subjected to SDS PAGE followed by western blot with Catalog No:109516(CPNE3 antibody) at dilution of 1:400

Immunohistochemical of paraffin-embedded human prostate cancer using Catalog No:109516(CPNE3 antibody) at dilution of 1:50 (under 10x lens)