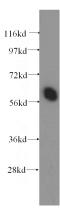

# **Antibody description**

CPNE3 Rabbit Polyclonal antibody. Positive IHC detected in human prostate cancer tissue. Positive WB detected in Y79 cells. Observed molecular weight by Western-blot: 60 kDa

### **Validations**

Y79 cells were subjected to SDS PAGE followed by western blot with Catalog No:109516(CPNE3 antibody) at dilution of 1:400

Immunohistochemical of paraffin-embedded human prostate cancer using Catalog No:109516(CPNE3 antibody) at dilution of 1:50 (under 10x lens)