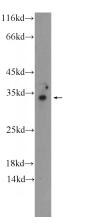

### **Antibody description**

OTUD6A Rabbit Polyclonal antibody. Positive WB detected in MCF-7 cells. Positive IF detected in MCF-7 cells. Observed molecular weight by Western-blot: 33 kDa

# Validations

MCF-7 cells were subjected to SDS PAGE followed by western blot with Catalog No:113516(OTUD6A Antibody) at dilution of 1:1000

Immunofluorescent analysis of (-20oc Ethanol) fixed MCF-7 cells using Catalog No:113516(OTUD6A Antibody) at dilution of 1:50 and Alexa Fluor 488-congugated AffiniPure Goat Anti-Rabbit IgG(H+L)