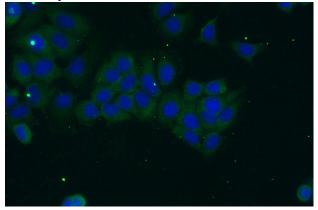

### **Antibody description**

OTUD6A Rabbit Polyclonal antibody. Positive WB detected in MCF-7 cells. Positive IF detected in MCF-7 cells. Observed molecular weight by Western-blot: 33 kDa

# Validations

MCF-7 cells were subjected to SDS PAGE followed by western blot with Catalog No:113516(OTUD6A Antibody) at dilution of 1:1000

Immunofluorescent analysis of (-20oc Ethanol) fixed MCF-7 cells using Catalog No:113516(OTUD6A Antibody) at dilution of 1:50 and Alexa Fluor 488-congugated AffiniPure Goat Anti-Rabbit IgG(H+L)