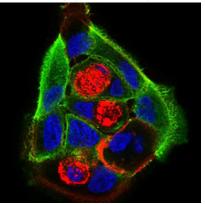

# Western blot analysis using PRL mAb against HEK293 (1) and PRL (AA

Immunofluorescence analysis of MCF-7 cells using

Western blot analysis using PRL mAb against

## **Anti-Prolactin/PRL Mouse antibody**

Catalog Number: 169116

Flow cytometric analysis of Hela cells using PRL mouse mAb (green) and negative control (red).

Immunofluorescence analysis of Hela cells using PRL mouse mAb (green). Blue