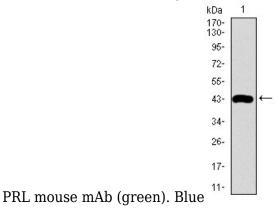

# Western blot analysis using PRL mAb against HEK293 (1) and PRL (AA

Immunofluorescence analysis of MCF-7 cells using

Western blot analysis using PRL mAb against

## **Anti-Prolactin/PRL Mouse antibody**

Catalog Number: 169116

Flow cytometric analysis of Hela cells using PRL mouse mAb (green) and negative control (red).

Immunofluorescence analysis of Hela cells using PRL mouse mAb (green). Blue