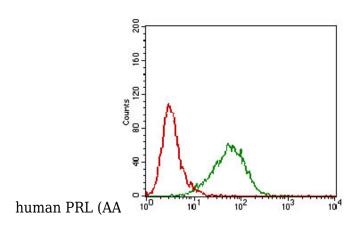

## **Anti-Prolactin/PRL Mouse antibody**

Catalog Number: 169116

Flow cytometric analysis of Hela cells using PRL mouse mAb (green) and negative control (red).

Immunofluorescence analysis of Hela cells using PRL mouse mAb (green). Blue