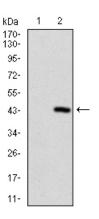

# Western blot analysis using PRL mAb against HEK293 (1) and PRL (AA

Immunofluorescence analysis of MCF-7 cells using

Western blot analysis using PRL mAb against