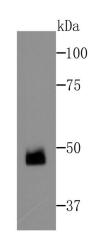

WB: 1:500-1:1000

**Validations** 

Fig1: Western blot analysis of FEZF2 on Zebrafish tissue lysates using anti-FEZF2 antibody at 1/500 dilution.