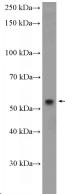

## **Antibody description**

KPNA6 Rabbit Polyclonal antibody. Positive WB detected in BxPC-3 cells, HeLa cells. Positive IHC detected in human prostate cancer tissue. Observed molecular weight by Western-blot: 55-60 kDa

# Validations

Immunohistochemical of paraffin-embedded human prostate cancer using Catalog No:112116(KPNA6 antibody) at dilution of 1:50

(under 10x lens)  $^{20 \text{ kDa}}$ 

BxPC-3 cells were subjected to SDS PAGE followed by western blot with Catalog No:112116(KPNA6 Antibody) at dilution of 1:600