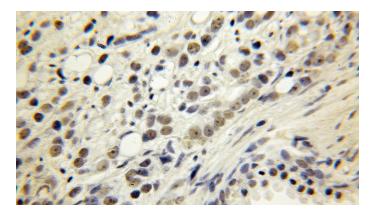

## **Antibody description**

KPNA6 Rabbit Polyclonal antibody. Positive WB detected in BxPC-3 cells, HeLa cells. Positive IHC detected in human prostate cancer tissue. Observed molecular weight by Western-blot: 55-60 kDa

# Validations

Immunohistochemical of paraffin-embedded human prostate cancer using Catalog No:112116(KPNA6 antibody) at dilution of 1:50

(under 10x lens)  $^{20 \text{ kDa}}$ 

BxPC-3 cells were subjected to SDS PAGE followed by western blot with Catalog No:112116(KPNA6 Antibody) at dilution of 1:600