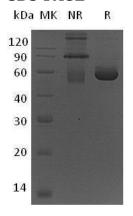

#### **Purity**

>95% as determined by SDS-PAGE.

#### **SDS-PAGE**

Human PEPD/PRD recombinant protein