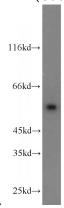

IP Result of anti-SMAD2 (IP:Catalog No:115416, 3ug; Detection:Catalog No:115416 1:1000) with HepG2 cells lysate 3000ug.