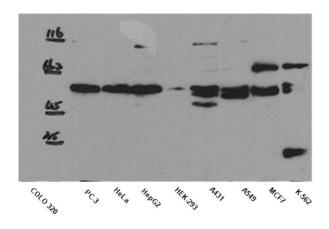

#### **Validations**

WB result of anti-SMAD2 (Catalog No:115416) in

different cell lysates.

HeLa cells were subjected to SDS PAGE followed by western blot with Catalog No:115416(SMAD2 antibody) at dilution of 1:1000