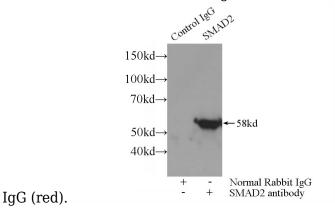

## Antibody description

SMAD2 Rabbit Polyclonal antibody. Positive IP detected in HepG2 cells. Positive WB detected in HeLa cells, HepG2 cells, Jurkat cells, K-562 cells, mouse skeletal muscle tissue, rat skeletal muscle tissue. Positive IF detected in HepG2 cells. Positive IHC detected in human endometrial cancer tissue, human cervical cancer tissue, human heart tissue. Observed molecular weight by Western-blot: 58kd

#### **Validations**

WB result of anti-SMAD2 (Catalog No:115416) in

different cell lysates.

HeLa cells were subjected to SDS PAGE followed by western blot with Catalog No:115416(SMAD2 antibody) at dilution of 1:1000