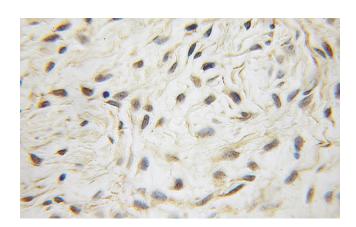

# **SMAD2** antibody

Catalog Number: 115416

Immunohistochemical of paraffin-embedded human endometrial cancer using Catalog No:115416(SMAD2 antibody) at dilution of 1:50 (under 10x lens)

Immunofluorescent analysis of HepG2 cells, using SMAD2 antibody Catalog No:115416 at 1:25 dilution and Rhodamine-labeled goat anti-rabbit