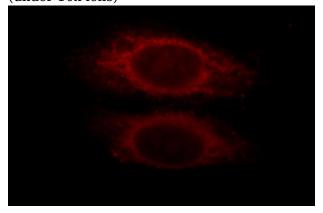

# **SMAD2** antibody

Catalog Number: 115416

Immunohistochemical of paraffin-embedded human endometrial cancer using Catalog No:115416(SMAD2 antibody) at dilution of 1:50 (under 10x lens)

Immunofluorescent analysis of HepG2 cells, using SMAD2 antibody Catalog No:115416 at 1:25 dilution and Rhodamine-labeled goat anti-rabbit