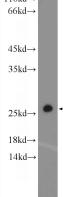

## **Antibody description**

RAB1A Rabbit Polyclonal antibody. Positive WB detected in mouse brain tissue, human brain tissue, NIH/3T3 cells, rat brain tissue. Positive IHC detected in human pancreas cancer tissue, human liver tissue. Observed molecular weight by Western-blot: 23 kDa

## Validations

Immunohistochemical of paraffin-embedded human pancreas cancer using Catalog No:114416(RAB1A antibody) at dilution of 1:50

(under 10x lens)

mouse brain tissue were subjected to SDS PAGE followed by western blot with Catalog No:114416(RAB1A Antibody) at dilution of 1:1000