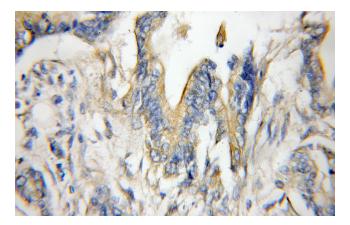

## **Antibody description**

RAB1A Rabbit Polyclonal antibody. Positive WB detected in mouse brain tissue, human brain tissue, NIH/3T3 cells, rat brain tissue. Positive IHC detected in human pancreas cancer tissue, human liver tissue. Observed molecular weight by Western-blot: 23 kDa

## Validations

Immunohistochemical of paraffin-embedded human pancreas cancer using Catalog No:114416(RAB1A antibody) at dilution of 1:50

(under 10x lens)

mouse brain tissue were subjected to SDS PAGE followed by western blot with Catalog No:114416(RAB1A Antibody) at dilution of 1:1000