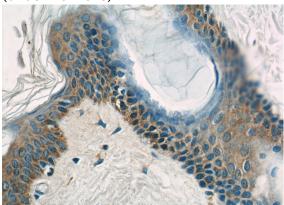

Immunohistochemistry of paraffin-embedded human oesophagus tissue slide using Catalog No:110416(EXPH5 Antibody) at dilution of 1:50 (under 40x lens)

Immunohistochemistry of paraffin-embedded human skin tissue slide using Catalog

## $\pmb{EXPH5} \ \textbf{antibody}$

Catalog Number: 110416

No:110416(EXPH5 Antibody) at dilution of 1:50 (under 40x lens)