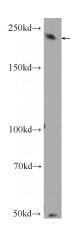

**Dilutions** 

Recommended Dilution:

WB: 1:200-1:1000

IHC: 1:20-1:200

**Validations** 

A431 cells were subjected to SDS PAGE followed by western blot with Catalog No:110416(EXPH5 Antibody) at dilution of 1:300