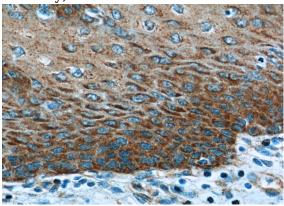

Immunohistochemistry of paraffin-embedded human oesophagus tissue slide using Catalog No:110416(EXPH5 Antibody) at dilution of 1:50 (under 40x lens)

Immunohistochemistry of paraffin-embedded human skin tissue slide using Catalog