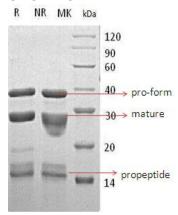

## **Purity**

>95% as determined by SDS-PAGE.

#### **SDS-PAGE**

Human CTSS (His tag) recombinant protein