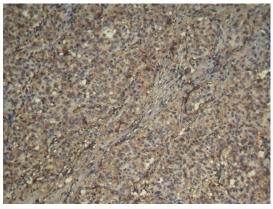

**Dilutions** 

WB:1/1000IHC:1/50-1/100

**Validations** 

Immunohistochemical analysis of paraffinembedded human breast carcinoma tissue

usingCDK4 Antibody.

Western blot analysis of extracts from Hela,293T and HUVEC cells using CDK4 rabbit pAb (1:1000 diluted). Predicted band size:34KDa. Observed band size:34KDa.