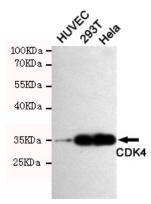

**Dilutions** 

WB:1/1000IHC:1/50-1/100

**Validations** 

Immunohistochemical analysis of paraffinembedded human breast carcinoma tissue

usingCDK4 Antibody.

Western blot analysis of extracts from Hela,293T and HUVEC cells using CDK4 rabbit pAb (1:1000 diluted). Predicted band size:34KDa. Observed band size:34KDa.