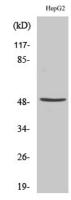

**Dilutions** 

WB: 1:500-1:2000

IHC-P: 1:100-1:300

IF: 1:100-1:500

**Validations** 

Fig1:; Western Blot analysis of various cells using Serinc1 Polyclonal Antibody