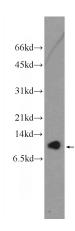

**Antibody description** 

C16orf61 Rabbit Polyclonal antibody. Positive WB detected in PC-3 cells, human kidney tissue.

Observed molecular weight by Western-blot: 9 kDa

**Preparation** 

This antibody was obtained by immunization of C16orf61 recombinant protein (Accession Number: NM\_020188). Purification method: Antigen affinity purified.

**Applications** 

ELISA, WB

**Dilutions** 

Recommended Dilution: WB: 1:200-1:2000

**Validations** 

PC-3 cells were subjected to SDS PAGE followed by western blot with Catalog No:108606(C16orf61 Antibody) at dilution of 1:600