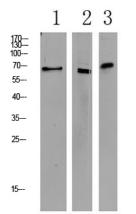

#### **Validations**

- 1 mouse-brain
- 2 mouse-liver
- 3 customer's

Fig1:; Western blot analysis of various lysate, antibody was diluted at 1000. Secondary antibody [catalog#: HA1001) was diluted at 1:20000