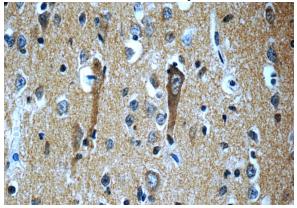

## **Antibody description**

SORLA Rabbit Polyclonal antibody. Positive IHC detected in human brain tissue, rat brain tissue. Positive IP detected in mouse brain tissue. Observed molecular weight by Western-blot: 300 kDa

# Validations

IP Result of anti-SORL1 (IP:Catalog No:115506, 5ug; Detection:Catalog No:115506 1:500) with mouse brain tissue lysate 10000ug.

Immunohistochemistry of paraffin-embedded human brain slide using Catalog No:115506(SORL1 Antibody) at dilution of 1:50

# SORLA antibody

Catalog Number: 115506

Immunohistochemistry of paraffin-embedded

human brain slide using Catalog No:115506(SORL1 Antibody) at dilution of 1:50