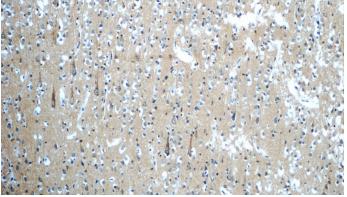

## **Antibody description**

SORLA Rabbit Polyclonal antibody. Positive IHC detected in human brain tissue, rat brain tissue. Positive IP detected in mouse brain tissue. Observed molecular weight by Western-blot: 300 kDa

# Validations

IP Result of anti-SORL1 (IP:Catalog No:115506, 5ug; Detection:Catalog No:115506 1:500) with mouse brain tissue lysate 10000ug.

Immunohistochemistry of paraffin-embedded human brain slide using Catalog No:115506(SORL1 Antibody) at dilution of 1:50

# SORLA antibody

Catalog Number: 115506

Immunohistochemistry of paraffin-embedded

human brain slide using Catalog No:115506(SORL1 Antibody) at dilution of 1:50