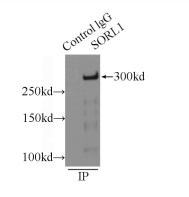

## **Antibody description**

SORLA Rabbit Polyclonal antibody. Positive IHC detected in human brain tissue, rat brain tissue. Positive IP detected in mouse brain tissue. Observed molecular weight by Western-blot: 300 kDa

# Validations

IP Result of anti-SORL1 (IP:Catalog No:115506, 5ug; Detection:Catalog No:115506 1:500) with mouse brain tissue lysate 10000ug.

Immunohistochemistry of paraffin-embedded human brain slide using Catalog No:115506(SORL1 Antibody) at dilution of 1:50