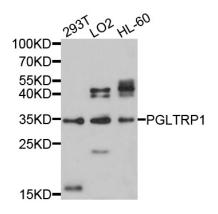

**Dilutions** 

WB 1:500 - 1:2000

**Validations** 

Western blot - PGLYRP1 Polyclonal Antibody

Western blot analysis of extracts of various cell lines, using PGLYRP1 antibody at 1:1000 dilution. Secondary antibody: HRP Goat Anti-Rabbit IgG (H+L) at 1:10000

dilution.Lysates/proteins: 25ug per lane.Blocking buffer: 3% nonfat dry milk in TBST.Detection: ECL

Basic Kit .Exposure time: 5s.