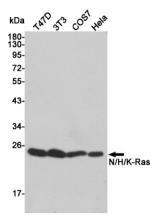

**Dilutions** 

WB: 1/500 - 1/2000

IHC: 1/100 - 1/300

ELISA: 1/20000

**Validations** 

Western blot detection of N/H/K-Ras in T47D,3T3,COS7 and Hela cell lysates using N/H/K-Ras rabbit pAb (1:1000 diluted).Predicted band size:17kDa.Observed band size:17kDa.