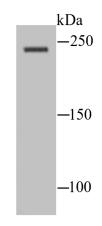

## **Validations**

Fig1: Western blot analysis of NaV1.8 on rat spinal cord lysate using anti-NaV1.8 antibody at

1/100 dilution.

Fig2: Immunohistochemical analysis of paraffinembedded mouse brain tissue using anti-NaV1.8 antibody. Counter stained with hematoxylin.