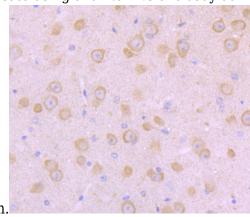

## **Validations**

Fig1: Western blot analysis of NaV1.8 on rat spinal cord lysate using anti-NaV1.8 antibody at

1/100 dilution.

Fig2: Immunohistochemical analysis of paraffinembedded mouse brain tissue using anti-NaV1.8 antibody. Counter stained with hematoxylin.