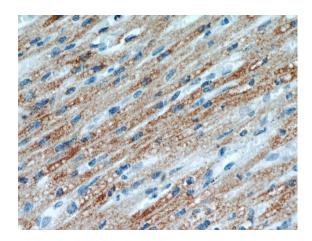

## **Antibody description**

KLHL35 Rabbit Polyclonal antibody. Positive WB detected in mouse brain tissue, mouse kidney tissue. Positive IHC detected in human heart tissue. Positive IF detected in Hela cells. Observed molecular weight by Western-blot: 40-50 kDa

# **KLHL35** antibody

Catalog Number: 112106

Immunohistochemical of paraffin-embedded human heart using Catalog No:112106(KLHL35 antibody) at dilution of 1:100 (under 40x lens)

Immunofluorescent analysis of Hela cells, using KLHL35 antibody Catalog No:112106 at 1:25 dilution and Rhodamine-labeled goat anti-rabbit IgG (red).