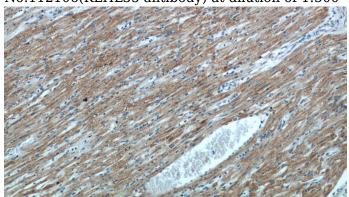

## **Antibody description**

KLHL35 Rabbit Polyclonal antibody. Positive WB detected in mouse brain tissue, mouse kidney tissue. Positive IHC detected in human heart tissue. Positive IF detected in Hela cells. Observed molecular weight by Western-blot: 40-50 kDa

#### **Validations**

mouse brain tissue were subjected to SDS PAGE followed by western blot with Catalog No:112106(KLHL35 antibody) at dilution of 1:500

Immunohistochemical of paraffin-embedded human heart using Catalog No:112106(KLHL35 antibody) at dilution of 1:100 (under 10x lens)