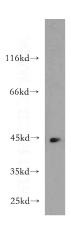

## **Antibody description**

KLHL35 Rabbit Polyclonal antibody. Positive WB detected in mouse brain tissue, mouse kidney tissue. Positive IHC detected in human heart tissue. Positive IF detected in Hela cells. Observed molecular weight by Western-blot: 40-50 kDa

#### **Validations**

mouse brain tissue were subjected to SDS PAGE followed by western blot with Catalog No:112106(KLHL35 antibody) at dilution of 1:500

Immunohistochemical of paraffin-embedded human heart using Catalog No:112106(KLHL35 antibody) at dilution of 1:100 (under 10x lens)