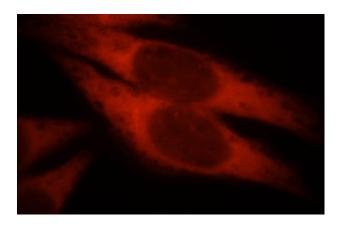

## **Antibody description**

KLHL35 Rabbit Polyclonal antibody. Positive WB detected in mouse brain tissue, mouse kidney tissue. Positive IHC detected in human heart tissue. Positive IF detected in Hela cells. Observed molecular weight by Western-blot: 40-50 kDa

# **KLHL35** antibody

Catalog Number: 112106

Immunohistochemical of paraffin-embedded human heart using Catalog No:112106(KLHL35 antibody) at dilution of 1:100 (under 40x lens)

Immunofluorescent analysis of Hela cells, using KLHL35 antibody Catalog No:112106 at 1:25 dilution and Rhodamine-labeled goat anti-rabbit IgG (red).