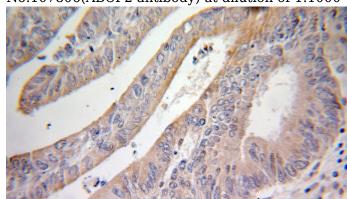

## **Antibody description**

ABCF2 Rabbit Polyclonal antibody. Positive WB detected in HEK-293 cells, HeLa cells, NIH/3T3 cells. Positive IHC detected in human colon cancer tissue. Observed molecular weight by Westernblot: 71 kDa

#### **Validations**

HEK-293 cells were subjected to SDS PAGE followed by western blot with Catalog No:107806(ABCF2 antibody) at dilution of 1:1000

Immunohistochemical of paraffin-embedded human colon cancer using Catalog No:107806(ABCF2 antibody) at dilution of 1:100 (under 25x lens)