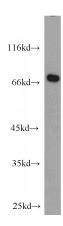

## **Antibody description**

ABCF2 Rabbit Polyclonal antibody. Positive WB detected in HEK-293 cells, HeLa cells, NIH/3T3 cells. Positive IHC detected in human colon cancer tissue. Observed molecular weight by Westernblot: 71 kDa

#### **Validations**

HEK-293 cells were subjected to SDS PAGE followed by western blot with Catalog No:107806(ABCF2 antibody) at dilution of 1:1000

Immunohistochemical of paraffin-embedded human colon cancer using Catalog No:107806(ABCF2 antibody) at dilution of 1:100 (under 25x lens)