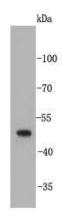

## **Validations**

Fig1: Western blot analysis on mouse liver tissue lysates using anti-angiopoietin-like 4 rabbit polyclonal antibodies.