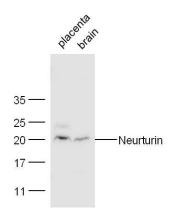

## **Validations**

Fig1: Sample:; Placenta(Mouse)lysate at 30 ug;; Brain(Mouse) lysate at 30 ug;; Primary: Anti-Neurturin at 1:300 dilution;; Secondary: HRP conjugated Goat-Anti-rabbit IgG(bs-0295G-HRP) at 1: 5000 dilution;; Predicted band size: 21 kD; Observed band size: 21 kD