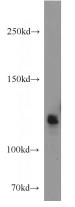

# Antibody description

RBM10 Rabbit Polyclonal antibody. Positive IP detected in mouse brain tissue. Positive WB detected in human brain tissue. Observed molecular weight by Western-blot: 120 kDa

#### IP: 1:200-1:2000 Validations

human brain tissue were subjected to SDS PAGE followed by western blot with Catalog No:114595(RBM10 antibody) at dilution of 1:1000

IP Result of anti-RBM10 (IP:Catalog No:114595, 4ug; Detection:Catalog No:114595 1:800) with mouse brain tissue lysate 4000ug.