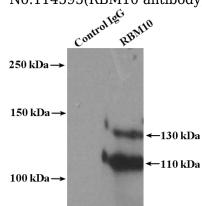

#### IP: 1:200-1:2000 Validations

human brain tissue were subjected to SDS PAGE followed by western blot with Catalog No:114595(RBM10 antibody) at dilution of 1:1000

IP Result of anti-RBM10 (IP:Catalog No:114595, 4ug; Detection:Catalog No:114595 1:800) with mouse brain tissue lysate 4000ug.