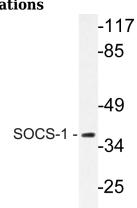

## **Anti-SOCS1** Rabbit antibody

Catalog Number: 169095

| Product name                                                                               | Ід Туре                             |
|--------------------------------------------------------------------------------------------|-------------------------------------|
| Anti-SOCS1 Rabbit antibody                                                                 | Rabbit IgG                          |
| Specificity                                                                                | Applications                        |
| Human, Mouse, Rat                                                                          | ICC/IF, WB, IHC-P, ELISA            |
| Antibody description                                                                       | Dilutions                           |
| SOCS1 Rabbit polyclonal antibody                                                           | IF: 1/50-200                        |
| Preparation                                                                                | WB: 1/500-2000; ELISA 1/10000-20000 |
| Antigen: The antiserum was produced against synthesized peptide derived from human SOCS-1. | IHC: 1/50-300                       |
| AA range:49-98                                                                             | Validations                         |
|                                                                                            | -117                                |
| Formulation                                                                                | _85                                 |

## Clonality

Polyclonal

Western Blot analysis of Jurkat cell lysate using SOCS-1 Polyclonal Antibody